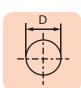

# **TECHNICAL DATA**

Max Screen printing ≤ 220 mm Max Flexo printing ≤ 200 mm

Min/Max D: ≥18 mm/D:≤ 60 mm

Production speed 150 p/m (depending on container dimention and quality)