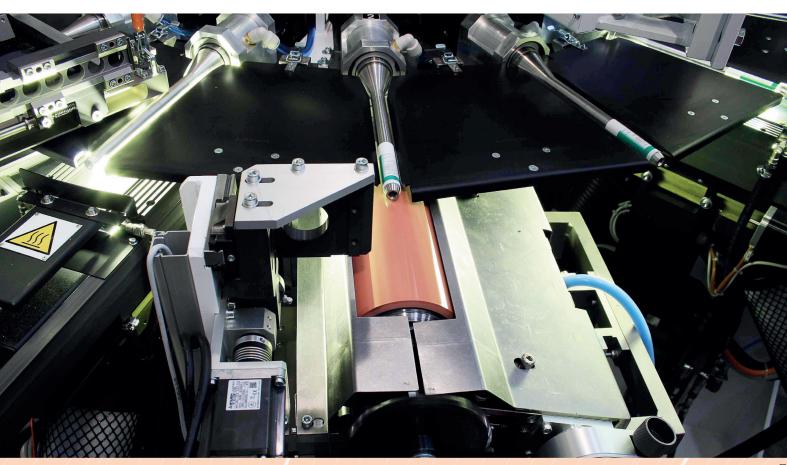

#### COLOR

Registration between colors is very accurate, since it can ensure tolerances to the minimum, to allow half tone decorations, thanks to registration systems driven by servo-motors. Mandrels are also driven by individual servo-motors (no gear), and allow a very simple and quick change-over.