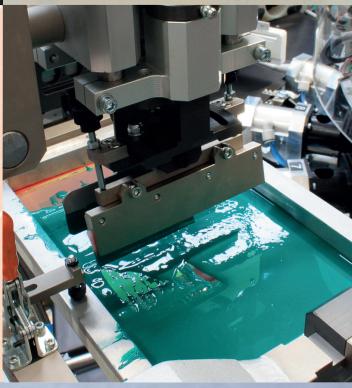

# **UV CURING**

Curing is achieved through UV lamps. Stations are available for the application of an inspection system and for the control of the print quality.

#### **VERSATILITY**

The machine is extremely flexible, easy to operate and guarantees an excellent color-to-color registration. Machine configuration can be freely and variously determined between flexo screen printing and lacquering up to a maximum of 5 colors. Alternatively, it can be complemented with sealing and capping stations.