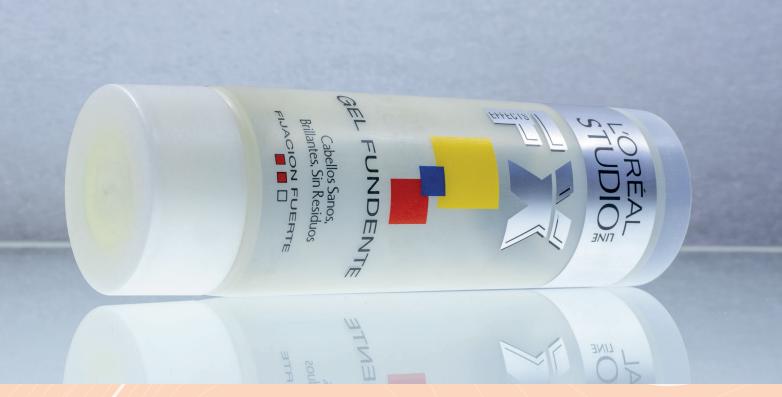

#### COLOR

Registration between colors is very accurate, since it can ensure tolerances to the minimum, to allow half tone decorations, thanks to registration systems driven by servo-motors. Mandrels are also driven by individual servo-motors (no gear), and allow a very simple and quick change-over.