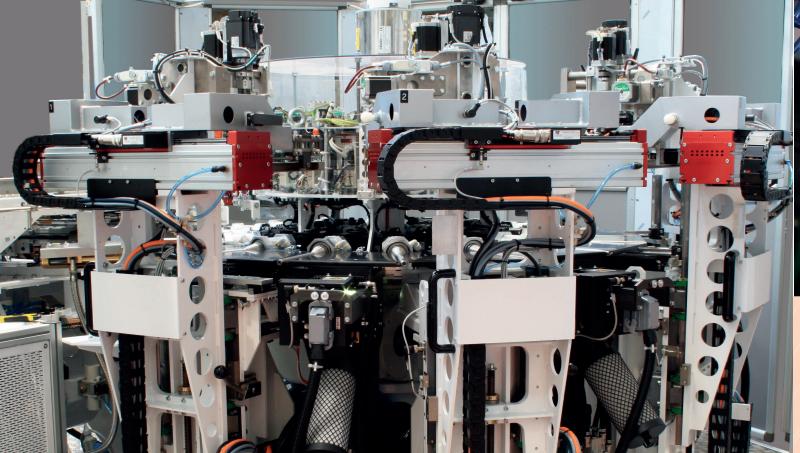

### **PRINT QUALITY**

Registration in print groups (max5) is achieved through servo-motors, by electrical timing of all print and container handling axis (loading, unloading, etc.); All used positions are memorized on a menu so they can easily be recalled for a future print.

#### **CHANGEOVER**

The changeover is fast and secure and, according to the tube, can be done without using any keys or tools. All these features make the Servotube M4 the perfect machine for short-medium runs as well as for long production runs as downtime for changeover is reduced to the very minimum

#### **VERSATILITY**

The machine is extremely flexible, easy to operate and guarantees an excellent color-to-color registration. Machine configuration can be freely and variously determined between flexo screen printing and lacquering up to a maximum of 5 colors. Alternatively, it can be complemented with sealing and capping stations.

#### COLOR

Registration between colors is very accurate, since it can ensure tolerances to the minimum, to allow half tone decorations, thanks to registration systems driven by servo-motors. Mandrels are also driven by individual servo-motors (no gear), and allow a very simple and quick change-over.