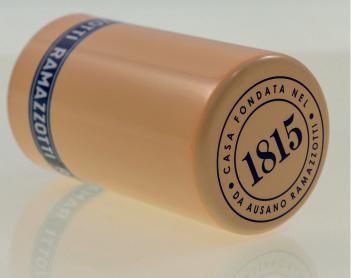

# FLEXO AND SCREEN PRINTING MACHINE UP TO 5 COLORS

FOR TUBES, SLEEVES AND CLOSURES

DECORATION IN MOTION

#### COLOR

Registration between colors is very accurate, since it can ensure tolerances to the minimum, to allow half tone decorations, thanks to registration systems driven by servo-motors. Mandrels are also driven by individual servo-motors (no gear), and allow a very simple and quick change-over.