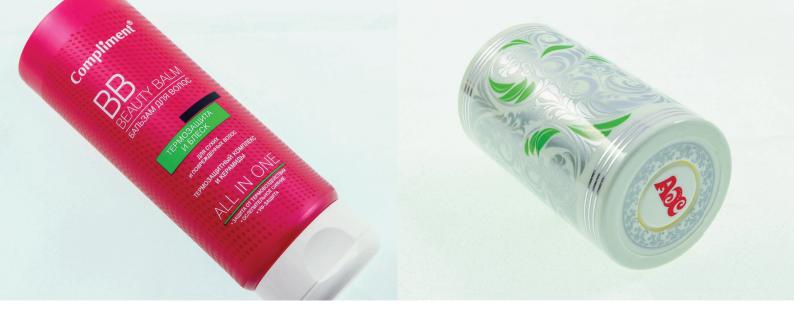

#### COLOR

Registration between colors is very accurate, since it can ensure tolerances to the minimum, to allow half tone decorations, thanks to registration systems driven by servo-motors. Mandrels are also driven by individual servo-motors (no gear), and allow a very simple and quick change-over.