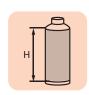

# **TECHNICAL DATA**

Max Screen printing ≤ 220 mm Max Flexo printing ≤ 200 mm

Min/Max D: ≥18 mm/D:≤ 60 mm

Production speed 150 p/m (depending on container dimention and quality)