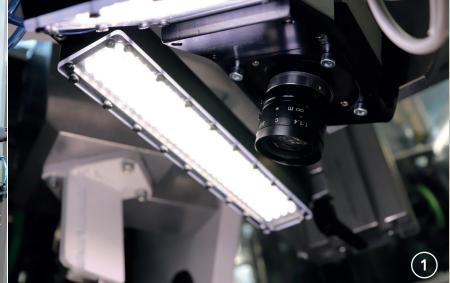

#### **OPTIONALS**

- **O PRE-SEARCH WITH CAMERA (1)**
- **O ANILOX LACQUERING UNIT**
- VISION SYSTEM FOR A HIGH-PRECISION QUALITY CONTROL
- **O CAPPING**
- **O SEALING**